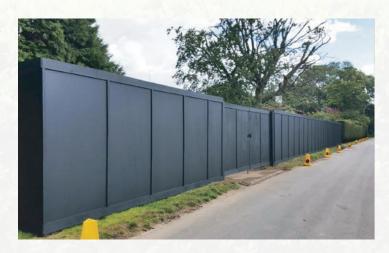

## **NuFence** Acrylic flat finish fence paint

**NuFence** is an acrylic flat finish fence paint which provides excellent covering power, low splatter and simple water clean-up for rough sawn timber and picket fences. **NuFence** is readily available in a select range of pre tinted contemporary colours; Monument, Black and Woodland Grey with other colours available upon request.