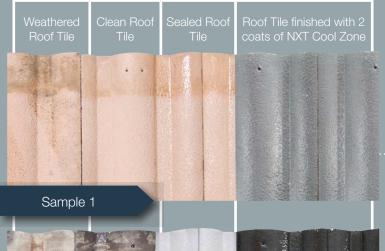

### Sample 1:

A powdery, oxidised colour cement tile that has been cleaned, sealed with Supa-Prime, then finished with 2 coats of NXT Cool Zone in the colour "Earl Grey". The sealer and two topcoats are applied at the coverage rate of 4 square metres per litre.