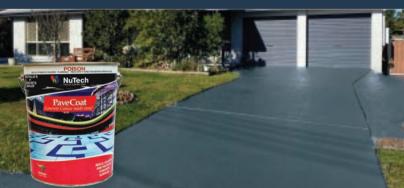

#### PAVECOAT & PAVECOAT H<sub>2</sub>O

PaveCoat is a high performance, solvent based acrylic sealer recommended for a wide variety of functional, decorative and protective concrete applications. PaveCoat seals, colours and protects concrete to provide a durable surface ideal for pedestrian and light vehicle traffic, making it an economical and long-lasting choice.

PaveCoat H<sub>2</sub>O is a water-based acrylic emulsion specifically formulated to overcome the environmental issues often associated with traditional solvent-based concrete sealers. Recommended for a wide variety of functional, decorative and protective concrete applications.