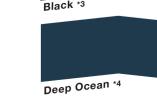

Please confirm your colour choice with sample pots should colour precision be required. Colour matching service is also available.

TSR\*: 57% Light Grey Monument TSR\*: 54% Earl Grey Charcoal TSR\*: 38% Basalt Midnight Signal Red \*1 TSR\*: 28% Ironstone Silver \*2

# Colour Information

- \*1 Signal Red and Safety Yellow only available in PaveCoat
- \*2 Silver only available in TileFlex and FlexiShield
- \*3 Black not available in NXT
- \*4 Deep Ocean only available in NXT and PaveCoat