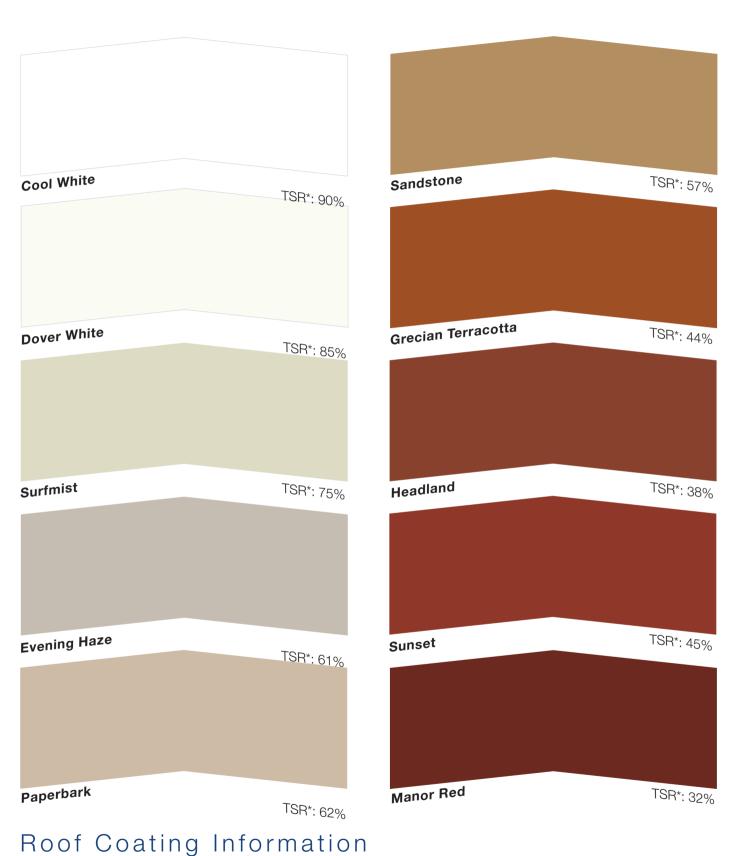

# Standard Colours

Roof Coatings & Concrete Sealers

#### Concrete Sealer Information

Front cover image concrete colour: Ironstone.

- PaveCoat is available in Gloss as standard with high gloss or matt finishes available upon request
- PaveCoat is also available in a clear finish
- Other colours (non standard) and specific colour matches are also available as made to order products
- \* TSR refers to the total solar reflectance, a measure of how well the paint will reflect the suns' heat. This measurement only applies to NXT Cool Zone in gloss finish. The TSR will vary slightly for other NXT Cool Zone finishes.

Front cover image roof colour: Evening Haze

NuFlex and TileFlex products available in Gloss as standard

• NXT Cool Zone available in Gloss as standard with a low sheen finish available upon request

• Other colours (non standard) and specific colour matches are also available as made to order products

Please confirm your colour choice with sample pots should colour precision be required. Colour matching service is also available.

TSR\*: 57% Light Grey Monument TSR\*: 54% Earl Grey Charcoal TSR\*: 38% Basalt Midnight Signal Red \*1 TSR\*: 28% Ironstone Silver \*2