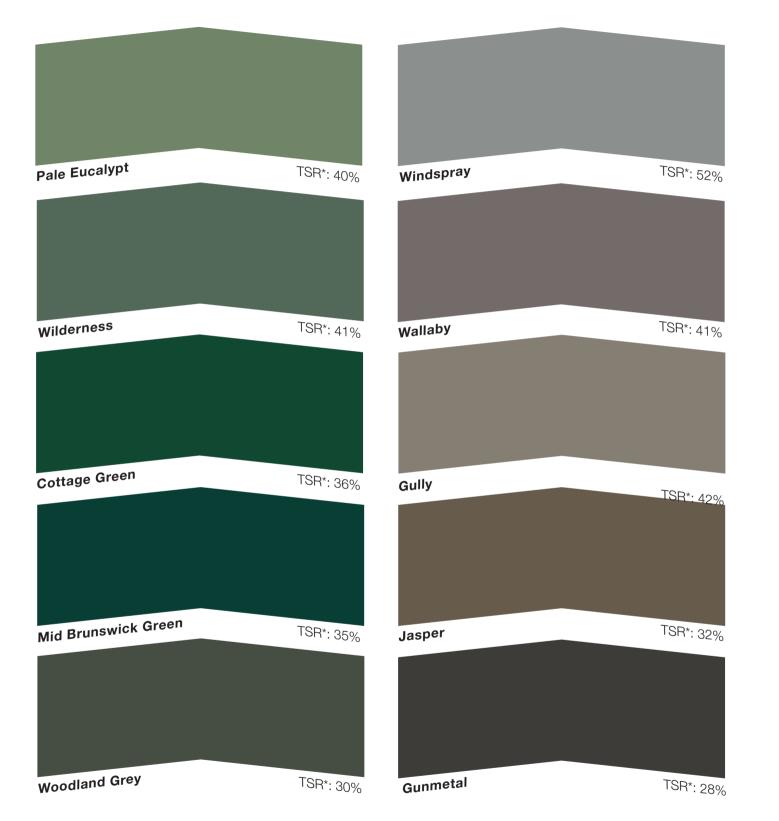

# Standard Colours

Roof Coatings & Concrete Sealers

#### Concrete Sealer Information

Front cover image concrete colour: Ironstone.

- PaveCoat is available in Gloss as standard with high gloss or matt finishes available upon request
- PaveCoat is also available in a clear finish
- Other colours (non standard) and specific colour matches are also available as made to order products
- \* TSR refers to the total solar reflectance, a measure of how well the paint will reflect the suns' heat. This measurement only applies to NXT Cool Zone in gloss finish. The TSR will vary slightly for other NXT Cool Zone finishes.

Front cover image roof colour: Evening Haze

NuFlex and TileFlex products available in Gloss as standard

• NXT Cool Zone available in Gloss as standard with a low sheen finish available upon request

• Other colours (non standard) and specific colour matches are also available as made to order products

Please confirm your colour choice with sample pots should colour precision be required. Colour matching service is also available.

TSR\*: 57% Light Grey Monument TSR\*: 54% Earl Grey Charcoal TSR\*: 38% Basalt Midnight Signal Red \*1 TSR\*: 28% Ironstone Silver \*2