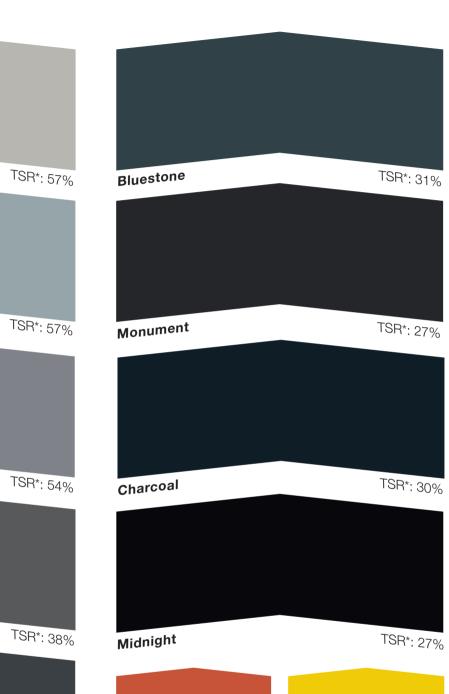

# Standard Colours

Roof Coatings & Concrete Sealers

#### Concrete Sealer Information

Front cover image concrete colour: Ironstone.

- PaveCoat is available in Gloss as standard with high gloss or matt finishes available upon request
- PaveCoat is also available in a clear finish
- Other colours (non standard) and specific colour matches are also available as made to order products
- \* TSR refers to the total solar reflectance, a measure of how well the paint will reflect the suns' heat. This measurement only applies to NXT Cool Zone in gloss finish. The TSR will vary slightly for other NXT Cool Zone finishes.

Front cover image roof colour: Evening Haze

NuFlex and TileFlex products available in Gloss as standard

• NXT Cool Zone available in Gloss as standard with a low sheen finish available upon request

• Other colours (non standard) and specific colour matches are also available as made to order products

• FlexiShield available in low sheen as standard with a matt finish available upon request

- Additional concrete coating ranges are available for viewing on our website at nutech.com.au

Shale Grey

Colours shown are as close as possible to actual Nutech Paint colours within the limitations of print processes. Colours may appear lighter outside and on large surface areas.

Please confirm your colour choice with sample pots should colour precision be required. Colour matching service is also available.

TSR\*: 57% Light Grey Monument TSR\*: 54% Earl Grey Charcoal TSR\*: 38% Basalt Midnight Signal Red \*1 TSR\*: 28% Ironstone Silver \*2