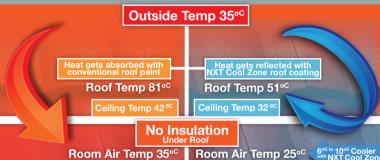

#### NXT COOL ZONE

This highly effective and innovative roof coating reflects the heat awards from the roof surface to reduce the heat in the attic space. Testing has shown that reducing the surface temperature of the roof by 30° translates to a 10°C reduction in the temperature of the living space.