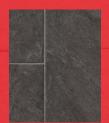

at comes in a wide range of NuTech standard colours to suit your design preferences. With PaveCoat, you can trust that your concrete surfaces will look great while providing long-lasting protection.

PaveCoat concrete sealer is manufactured from acrylic polymer resin and is stabilised for all types of concrete, including:

- Paving
- Driveways
- Factories
- Workshop floors
- Service Stations
- Tilt slab construction
- Asbestos and cement sheeting
- Slate flooring
- Concrete roof tiles



PaveCoat clear and colours are recommended for:

- Plain concrete
- Pattern paving
- Stamped impression paving
- Stencil paving
- Spray on finish paving
- PaveCoat is highly durable and resistant to oil and most chemicals.



Before PaveCoat Application



After PaveCoat Application

## Suitable Surfaces



Slate



Concrete



Cement Sheeting

Available Size: 10 & 20 Litres

## **Features:**

- Available in clear and 29 standard colours
- Can be custom colour matched upon request
- **Excellent UV light resistance**
- Resistant to fading
- Non-yellowing
- Resistant to oil and grease
- Gloss, High Gloss and Matt



Suitable for Vehicles Coloured Finish





Clear Finish



Solvent-Based

## Typical Uses:

- Concrete driveways
- Garage floors
- Factory floors and workshops
- Paving & Residential paths



Nutech Paint Pty Ltd | ACN 105243794 4 Keppler Circuit Seaford VIC 3198 T +61 3 9770 3000 | sales@nutech.com.au Stockists: