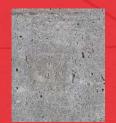

in a wide range of NuTech standard colours to suit your design preferences. With PaveCoat, you can trust that your concrete surfaces will look great while providing long-lasting protection.

PaveCoat concrete sealer is manufactured from acrylic polymer resin and is stabilised for all types of concrete, including:

- Paving
- Driveways
- Factories
- Workshop floors
- Service Stations
- Tilt slab construction
- Asbestos and cement sheeting
- Slate flooring
- Concrete roof tiles



PaveCoat clear and colours are recommended for:

- Plain concrete
- Pattern paving
- Stamped impression paving
- Stencil paving
- Spray on finish paving
- PaveCoat is highly durable and resistant to oil and most chemicals.



Before PaveCoat Application



After PaveCoat Application

## Suitable Surfaces



Slate



Concrete



Cement Sheeting

Available Size: 10 & 20 Litres

## **Features:**

- Available in clear and 29 standard colours
- Can be custom colour matched upon request
- **Excellent UV light resistance**
- Resistant to fading
- Non-yellowing
- Resistant to oil and grease
- Gloss, High Gloss and Matt



Suitable for Vehicles Coloured Finish





Clear Finish



Solvent-Based

## Typical Uses:

- Concrete driveways
- Garage floors
- Factory floors and workshops
- Paving & Residential paths



Nutech Paint Pty Ltd | ACN 105243794 4 Keppler Circuit Seaford VIC 3198 T +61 3 9770 3000 | sales@nutech.com.au Stockists: