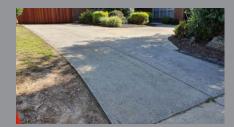

trian and light vehicle traffic. Whether you prefer a gloss or matte finish, PaveCoat comes in a wide range of NuTech standard colours to suit your design preferences. With PaveCoat, you can trust that your concrete surfaces will look great while providing long-lasting protection.

PaveCoat concrete sealer is manufactured from acrylic polymer resin and is stabilised for all types of concrete, including:

- Paving
- Driveways
- Factories
- Workshop floors
- Service Stations
- Tilt slab construction
- Asbestos and cement sheeting
- Slate flooring
- Concrete roof tiles



PaveCoat clear and colours are recommended for:

- Plain concrete
- Pattern paving
- Stamped impression paving
- Stencil paving
- Spray on finish paving
- PaveCoat is highly durable and resistant to oil and most chemicals.



Before PaveCoat Application



After PaveCoat Application

## Suitable Surfaces



Slate



Concrete



Cement Sheeting

Available Size: 10 & 20 Litres

## **Features:**

- Available in clear and 29 standard colours
- Can be custom colour matched upon request
- **Excellent UV light resistance**
- Resistant to fading
- Non-yellowing
- Resistant to oil and grease
- Gloss, High Gloss and Matt



Suitable for Vehicles Coloured Finish





Clear Finish



Solvent-Based

## Typical Uses:

- Concrete driveways
- Garage floors
- Factory floors and workshops
- Paving & Residential paths



Nutech Paint Pty Ltd | ACN 105243794 4 Keppler Circuit Seaford VIC 3198 T +61 3 9770 3000 | sales@nutech.com.au Stockists: