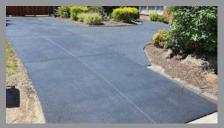

. Whether you prefer a gloss or matte finish, PaveCoat comes in a wide range of NuTech standard colours to suit your design preferences. With PaveCoat, you can trust that your concrete surfaces will look great while providing long-lasting protection.

PaveCoat concrete sealer is manufactured from acrylic polymer resin and is stabilised for all types of concrete, including:

- Paving
- Driveways
- Factories
- Workshop floors
- Service Stations
- Tilt slab construction
- Asbestos and cement sheeting
- Slate flooring
- Concrete roof tiles



PaveCoat clear and colours are recommended for:

- Plain concrete
- Pattern paving
- Stamped impression paving
- Stencil paving
- Spray on finish paving
- PaveCoat is highly durable and resistant to oil and most chemicals.



Before PaveCoat Application



After PaveCoat Application

## Suitable Surfaces



Slate



Concrete



Cement Sheeting

Available Size: 10 & 20 Litres

## **Features:**

- Available in clear and 29 standard colours
- Can be custom colour matched upon request
- **Excellent UV light resistance**
- Resistant to fading
- Non-yellowing
- Resistant to oil and grease
- Gloss, High Gloss and Matt



Suitable for Vehicles Coloured Finish





Clear Finish



Solvent-Based

## Typical Uses:

- Concrete driveways
- Garage floors
- Factory floors and workshops
- Paving & Residential paths



Nutech Paint Pty Ltd | ACN 105243794 4 Keppler Circuit Seaford VIC 3198 T +61 3 9770 3000 | sales@nutech.com.au Stockists: